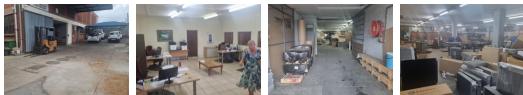

## Great value with good power for sale in New Germany

Discover an exceptional opportunity to own a substantial factory space in the heart of New Germany.

Property Features:

Total Area: 1585 sqm Factory Space: [Insert Square Meters] Office Space: 60 sqm Power Supply: 630 Amps Height: 3 meters Spray Booth Included Rates: R16,565 per month Levies: R2,675 per month Asking Price: R7.75 million

This factory offers an expansive floor area with significant power capacity, ideal for manufacturing, production, or storage purposes. The inclusion of a spray booth adds versatility for various industrial applications.

The inclusion of a spray booth adds versatility for various industrial applications. With a convenient location in New Germany it provides easy access to major transportation routes and amenities