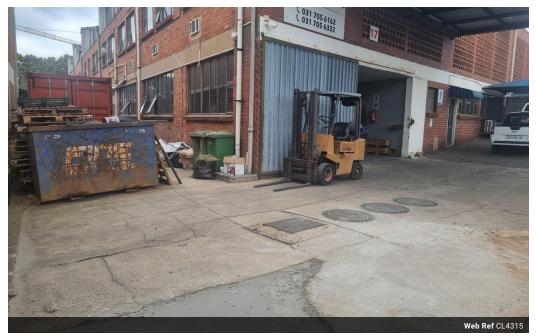

## Great value with good power for sale in New Germany

Discover an exceptional opportunity to own a substantial factory space in the heart of New Germany.

Property Features:

Total Area: 1585 sqm Factory Space: [Insert Square Meters] Office Space: 60 sqm Power Supply: 630 Amps Height: 3 meters Spray Booth Included Rates: R16,565 per month Levies: R2,675 per month Asking Price: R7.75 million

This factory offers an expansive floor area with significant power capacity, ideal for manufacturing, production, or storage purposes. The inclusion of a spray booth adds versatility for various industrial applications.

The inclusion of a spray booth adds versatility for various industrial applications. With a convenient location in New Germany it provides easy access to major transportation routes and amenities