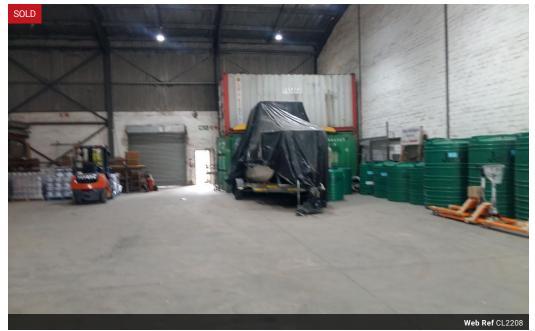

## 

Unit in secure complex for sale.

893sqm warehouse for sale in a secure business park in Mariann Industrial. Height - 8 meters. Power - 150 amps. 2 X roller shutter doors. Well appointed offices overlooking the warehouse.

Small yard space at the rear of the unit. All truck access. Approx. 4 Kms from the N3.

Yes

Yes

150

## Features

Zoning Industrial

Interior Air Conditioning Power 3 Phase Power Amps Exterior Security

Yes

**Sizes** Floor Size Building Height

893m² 8m