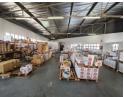

## Centrally located factory to lease

Centrally situated factory premises to lease in New Germany/Pinetown area with quick access to main roads.

This factory is situated in an industrial park with 24hr security. The factory is 560sqm and consists of a front reception office area as well as individual, air-conditioned offices. Male and female ablution facilities. Pre-paid electricity meter.

There is a factory below so there will be a floor loading of between 750kg's to 1 ton per sqm.

Access for large vehicles and ample parking make this a very attractive unit.

The factory will be cleaned and painted before occupation on the 1st April 2025.