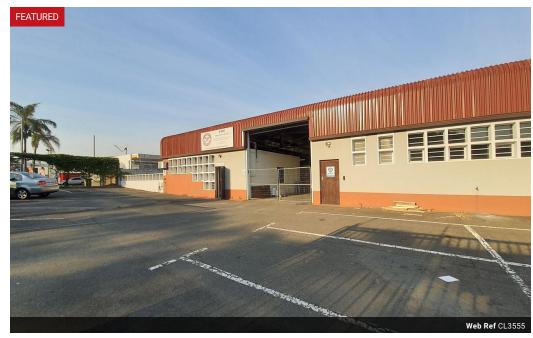

## Centrally located factory to lease

Centrally situated factory premises to lease in New Germany/Pinetown area with quick access to main roads.

This factory is situated in an industrial park with 24hr security. The factory is 560sqm and consists of a front reception office area as well as individual, air-conditioned offices. Male and female ablution facilities. Pre-paid electricity meter.

There is a factory below so there will be a floor loading of between 750kg's to 1 ton per sqm.

Access for large vehicles and ample parking make this a very attractive unit.

The factory will be cleaned and painted before occupation on the 1st April 2025.