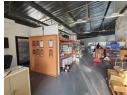

## Centrally located factory to lease

Centrally situated factory premises to lease in New Germany/Pinetown area with quick access to main roads.

This factory is situated in an industrial park with 24hr security. The factory is 560sqm and consists of a front reception office area as well as individual, air-conditioned offices. Male and female ablution facilities. Pre-paid electricity meter.