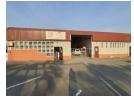

## Centrally located factory to lease

Centrally situated factory premises to lease in New Germany/Pinetown area with quick access to main roads.

This factory is situated in an industrial park with 24hr security. The factory is 560sqm and consists of a front reception office area as well as individual, air-conditioned offices. Male and female ablution facilities. Pre-paid electricity meter.

There is a factory below so there will be a floor loading of between 750kg's to 1 ton per sqm.

Access for large vehicles and ample parking make this a very attractive unit.

The factory will be cleaned and painted before occupation on the 1st April 2025.