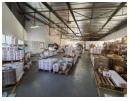

## Centrally located factory to lease

Centrally situated factory premises to lease in New Germany/Pinetown area with quick access to main roads.

This factory is situated in an industrial park with 24hr security. The factory is 560sqm and consists of a front reception office area as well as individual, air-conditioned offices. Male and female ablution facilities. Pre-paid electricity meter.

There is a factory below so there will be a floor loading of between 750kg's to 1 ton per sqm.

Access for large vehicles and ample parking make this a very attractive unit.

The factory will be cleaned and painted before occupation on the 1st April 2025.