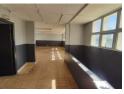

## Mini factory in a secure park

Mini factory area with roller door access situated in a secure industrial park in New Germany. This park is situated close to main roads and offers 24 hour security. A popular park with access for large vehicles. The mini unit is 75sqm with it own ablution facility - there is no office. It has 3 phase power with 100 amps available. Ample parking. Available immediately.

## Interior

Air ConditioningYesPower 3 PhaseYesPower Amps100

Exterior Security

Yes

Sizes Floor Size Land Size Building Height

75m² 8,400m² 3m