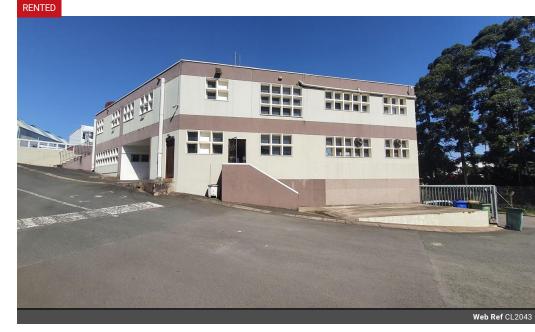

## Mini factory in a secure park

Mini factory area with roller door access situated in a secure industrial park in New Germany. This park is situated close to main roads and offers 24 hour security. A popular park with access for large vehicles. The mini unit is 75sqm with it own ablution facility - there is no office. It has 3 phase power with 100 amps available. Ample parking. Available immediately.