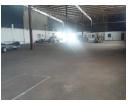

## R45m2 Unbelievable value for money in Marrianhill.

Looking for the perfect warehouse space? Look no further! We are thrilled to present an incredible offer that is too good to pass up. With a whopping 1500 square meters of prime industrial space, this warehouse is your key to expanding your business operations.

Features:

Size: 1500 sqm of spacious warehouse area Price: Only R45 per square meter Power: 200 amps for all your electrical needs Height: Impressive 7-meter ceiling height Offices: 100 sqm of dedicated office space Roller Shutter Door: 1 large roller shutter door for convenient loading and unloading Truck Access: Easy truck access for seamless logistics Location: Excellent connectivity with nearby freeways Occupancy: Immediate occupation available