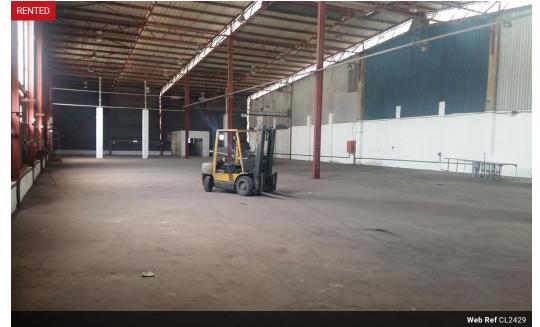

## R45m2 Unbelievable value for money in Marrianhill.

Looking for the perfect warehouse space? Look no further! We are thrilled to present an incredible offer that is too good to pass up. With a whopping 1500 square meters of prime industrial space, this warehouse is your key to expanding your business operations.

Features:

Size: 1500 sqm of spacious warehouse area Price: Only R45 per square meter Power: 200 amps for all your electrical needs Height: Impressive 7-meter ceiling height Offices: 100 sqm of dedicated office space Roller Shutter Door: 1 large roller shutter door for convenient loading and unloading Truck Access: Easy truck access for seamless logistics Location: Excellent connectivity with nearby freeways Occupancy: Immediate occupation available

## Features

Zoning Industrial

Yes

200

**Interior** Power 3 Phase Power Amps **Sizes** Floor Size Building Height

1,500m² 7m