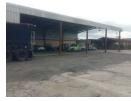

## Great trucking facility available in Mariann Industrial Park.

7860sqm of yard with a number of sheds plus workshop for rent. This property is ideal for a trucking, construction or earth moving company. There is a fuel bowser on the property.

There are a number of storage sheds.

Workshops.

Offices.

All truck access.

As we all know land is very difficult to find so we don't believe that this property will last long on the market.