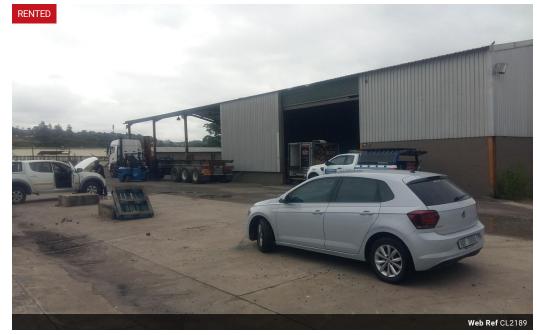

## Great trucking facility available in Mariann Industrial Park.

7860sqm of yard with a number of sheds plus workshop for rent. This property is ideal for a trucking, construction or earth moving company. There is a fuel bowser on the property.

There are a number of storage sheds.

Workshops.

Offices.

All truck access.

As we all know land is very difficult to find so we don't believe that this property will last long on the market.

## **Features**

Zoning Industrial

InteriorExteriorSizesPower 3 PhaseYesSecurityYesFloor Size7,850m²Building Height6m