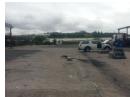

## Great trucking facility available in Mariann Industrial Park.

7860sqm of yard with a number of sheds plus workshop for rent. This property is ideal for a trucking, construction or earth moving company. There is a fuel bowser on the property.

There are a number of storage sheds.

Workshops.

Offices.

All truck access.

As we all know land is very difficult to find so we don't believe that this property will last long on the market.