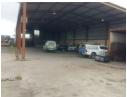

## Great trucking facility available in Mariann Industrial Park.

7860sqm of yard with a number of sheds plus workshop for rent. This property is ideal for a trucking, construction or earth moving company. There is a fuel bowser on the property.

There are a number of storage sheds.

Workshops.

Offices.

All truck access.

As we all know land is very difficult to find so we don't believe that this property will last long on the market.