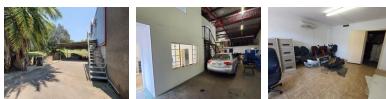

The factory floor area is clear span with ablutions facilities at the back. Office space located above the factory floor. The factory area is approx. 166sqm the balance of 118sqm is made up of office and mezzanine area above ablution block. There are 6 open parking bays, plus the exclusive yard area. Three phase power, 60 amps.