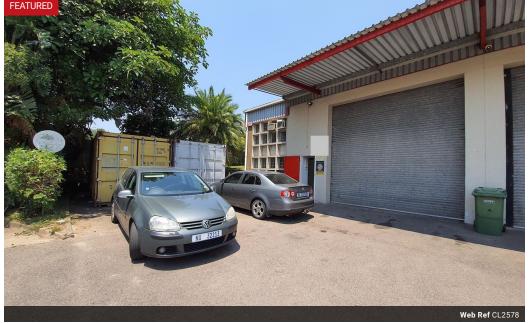

## Secure factory premises with yard area

Conveniently located factory premises in Pinetown. Offering quick access to main roads - N3, M19 & M13. Secure factory situated in a complex with 24hr security. This factory offers its own little dedicated yard area of approx. 150sqm. An added bonus.

The factory floor area is clear span with ablutions facilities at the back. Office space located above the factory floor. The factory area is approx. 166sqm the balance of 118sqm is made up of office and mezzanine area above ablution block. There are 6 open parking bays, plus the exclusive yard area. Three phase power, 60 amps.