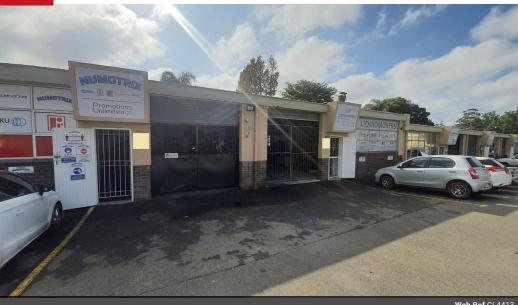

## Popular industrial park in New Germany

Central, easy to find industrial park in Pinetown with multiple type Tenants. This complex has a unit available of 150sqm with a 30sqm office component. It offers 3 phase power with 60 amps. Parking directly infront of the unit. 3 bays. Should you require more parking these bays can be leased directly from the body corporate. Access for small trucks only.

## Features

Zoning Industrial

| Interior                    |           | Exterior          |     | Sizes                        |                |
|-----------------------------|-----------|-------------------|-----|------------------------------|----------------|
| Air Conditioning            | Yes       | Security          | Yes | Floor Size                   | 180m²          |
| Power 3 Phase<br>Power Amps | Yes<br>60 | Open Parking Bays | 3   | Land Size<br>Building Height | 45,662m²<br>5m |