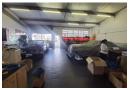

## Popular industrial park in New Germany

Central, easy to find industrial park in Pinetown with multiple type Tenants. This complex has a unit available of 150sqm with a 30sqm office component. It offers 3 phase power with 60 amps. Parking directly infront of the unit. 3 bays. Should you require more parking these bays can be leased directly from the body corporate. Access for small trucks only.