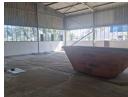

## Prime Industrial Unit for Rent in Pinetown

Property Type: Industrial Unit

Location: Pinetown, KwaZulu-Natal Size: 365 sqm Security: Very Secure Natural Light: Abundant Dedicated Yard: Yes Freeway Access: Easy Power 200 Amps. This can be upgraded to 400 amps.

Are you looking for the perfect commercial space to grow your business?

Look no further! This 365 sqm unit is situated in a prime location in Pinetown and offers a wealth of features to help your business thrive.