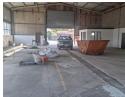

## Prime Industrial Unit for Rent in Pinetown

Property Type: Industrial Unit

Location: Pinetown, KwaZulu-Natal Size: 365 sqm Security: Very Secure Natural Light: Abundant Dedicated Yard: Yes Freeway Access: Easy Power 200 Amps. This can be upgraded to 400 amps.

Are you looking for the perfect commercial space to grow your business?

Look no further! This 365 sqm unit is situated in a prime location in Pinetown and offers a wealth of features to help your business thrive.

## Features

Zoning Industrial

 Interior
 Exterior
 Sizes

 Power 3 Phase
 Yes
 Security
 Yes
 Floor Size
 365m²

 Power Amps
 200
 Building Height
 6m²