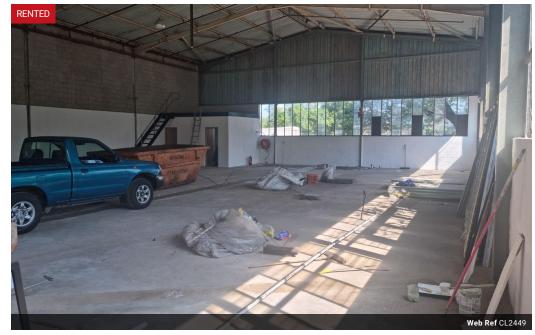

## Prime Industrial Unit for Rent in Pinetown

Property Type: Industrial Unit

Location: Pinetown, KwaZulu-Natal Size: 365 sqm Security: Very Secure Natural Light: Abundant Dedicated Yard: Yes Freeway Access: Easy Power 200 Amps. This can be upgraded to 400 amps.

Are you looking for the perfect commercial space to grow your business?

Look no further! This 365 sqm unit is situated in a prime location in Pinetown and offers a wealth of features to help your business thrive.

Key Features:

Security: Your peace of mind is our priority. This unit is equipped with top-notch security measures to ensure the safety of your business assets