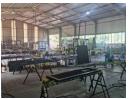

## Prime Industrial Unit for Rent in Pinetown

Property Type: Industrial Unit

Location: Pinetown, KwaZulu-Natal Size: 1000 sqm Security: Very Secure Natural Light: Abundant Dedicated Yard: Yes Freeway Access: Easy Power 800 Amps.

## Features

Zoning Industrial

| Interior         |     | Exterior |     | Sizes           |         |
|------------------|-----|----------|-----|-----------------|---------|
| Air Conditioning | Yes | Security | Yes | Floor Size      | 1,000m² |
| Power 3 Phase    | Yes |          |     | Building Height | 6m      |
| Power Amps       | 800 |          |     |                 |         |