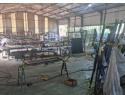

## Prime Industrial Unit for Rent in Pinetown

Property Type: Industrial Unit

Location: Pinetown, KwaZulu-Natal Size: 1000 sqm Security: Very Secure Natural Light: Abundant Dedicated Yard: Yes Freeway Access: Easy Power 800 Amps.

## Features

Zoning Industrial

| Interior         |     | Exterior |     | Sizes           |         |
|------------------|-----|----------|-----|-----------------|---------|
| Air Conditioning | Yes | Security | Yes | Floor Size      | 1,000m² |
| Power 3 Phase    | Yes |          |     | Building Height | 6m      |
| Power Amps       | 800 |          |     |                 |         |