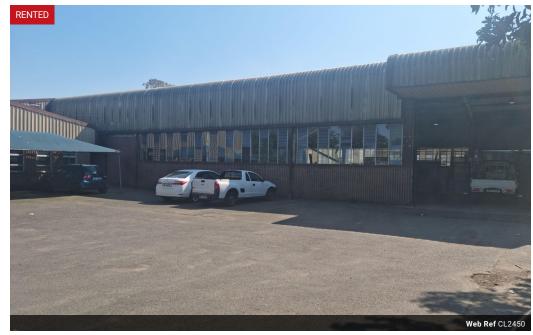

# 1,000m<sup>2</sup> Factory Rented in pinetown

R65 per m<sup>2</sup>

Gross Monthly Rental R65,000 Excl. VAT

## Prime Industrial Unit for Rent in Pinetown

Property Type: Industrial Unit

Location: Pinetown, KwaZulu-Natal Size: 1000 sqm Security: Very Secure Natural Light: Abundant Dedicated Yard: Yes Freeway Access: Easy Power 800 Amps.

## Features

Zoning Industrial

| Interior         |     | Exterior |     | Sizes           |         |
|------------------|-----|----------|-----|-----------------|---------|
| Air Conditioning | Yes | Security | Yes | Floor Size      | 1,000m² |
| Power 3 Phase    | Yes |          |     | Building Height | 6m      |
| Power Amps       | 800 |          |     |                 |         |