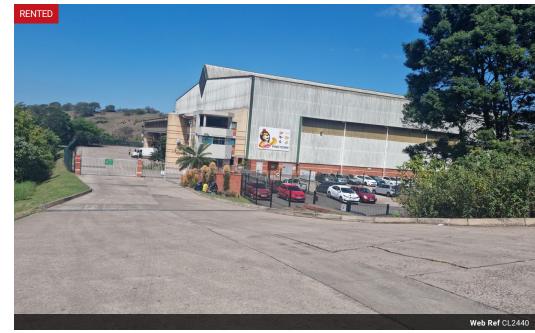

## Large "AAA" Grade facility for rent in Westmead.

Dalmax Properties is thrilled to present this exceptional "A" Grade warehouse available for rent in the prime location of Mahogany Ridge, Westmead.

With a total warehouse area of 4251 square meters, this property offers a spacious and versatile space to meet your business

Key features of this warehouse property include:

Ample Yard Space: The property boasts a hardened yard of 5400 square meters and a gravel yard of 841 square meters, providing plenty of room for various operations and storage needs.

Impressive Height: The warehouse features an impressive height of 15.5 meters, allowing for efficient vertical storage and

Power Supply: Benefit from a substantial power supply of 350 amps, ensuring your operations run smoothly and without interruption.