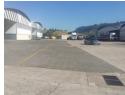

# Warehouse for Rent in Westmead - Prime Location

We are excited to present this spacious 2,328 sqm warehouse available for immediate rental in Westmead, featuring top-tier facilities ideal for various business needs.

#### Property Features:

Warehouse Size: 1,950 sqm warehouse floor with 330 sqm warehouse facility located in Mahogany Ridge, Pinetown

Access: 1 on-grade roller door and 2 docking bays for seamless loading and unloading Covered Canopy: Provides additional sheltered workspace
Ceiling Height: 8m high, perfect for high racking and optimized space with no internal pillars Dedicated Yard: 543 sqm yard designed for trucks and offloading Security: 24-hour gated security for peace of mind
Highway Frontage: Visible from the N3, offering excellent exposure