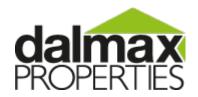

# Warehouse for Rent in Westmead - Prime Location

We are excited to present this spacious 2,328 sqm warehouse available for immediate rental in Westmead, featuring top-tier facilities ideal for various business needs.

#### Property Features:

Warehouse Size: 1,950 sqm warehouse floor with 330 sqm warehouse facility located in Mahogany Ridge, Pinetown

Access: 1 on-grade roller door and 2 docking bays for seamless loading and unloading Covered Canopy: Provides additional sheltered workspace
Ceiling Height: 8m high, perfect for high racking and optimized space with no internal pillars Dedicated Yard: 543 sqm yard designed for trucks and offloading Security: 24-hour gated security for peace of mind
Highway Frontage: Visible from the N3, offering excellent exposure