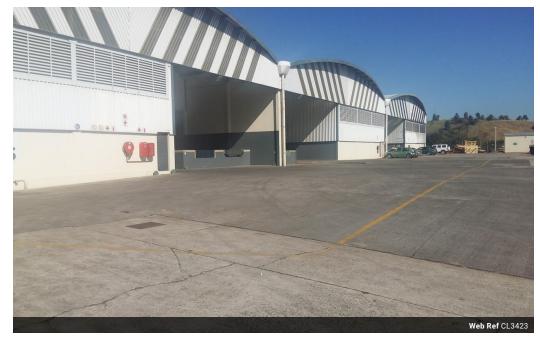

# Warehouse for Rent in Westmead - Prime Location

We are excited to present this spacious 2,328 sqm warehouse available for immediate rental in Westmead, featuring top-tier facilities ideal for various business needs.

#### Property Features:

Warehouse Size: 1,950 sqm warehouse floor with 330 sqm warehouse facility located in Mahogany Ridge, Pinetown

Access: 1 on-grade roller door and 2 docking bays for seamless loading and unloading Covered Canopy: Provides additional sheltered workspace
Ceiling Height: 8m high, perfect for high racking and optimized space with no internal pillars Dedicated Yard: 543 sqm yard designed for trucks and offloading Security: 24-hour gated security for peace of mind
Highway Frontage: Visible from the N3, offering excellent exposure