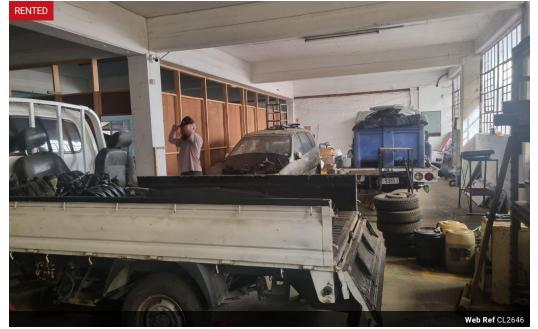

## Value-Packed Warehouse in Westmead!

Yes

Yes 160

Discover unbeatable value with our offering of two side-by-side units totaling 1036sqm in Westmead. Here's why it's a must-see:

Great Value: At only R40 per sqm, you get more bang for your buck, making it an economical choice for your business.

Spacious Layout: Comprising of two units - 676sqm and 360sqm respectively - operating seamlessly as one, providing ample space for your operations.

Power Supply: Equipped with 100 and 60 amps of power respectively, ensuring your business has the necessary electrical capacity.

Prime Location: Conveniently situated on the first floor along Westmead's busiest road, offering maximum visibility and exposure for your business.

Yes

Easy Access: Enjoy hassle-free access to major freeways, facilitating smooth transportation of goods and materials.