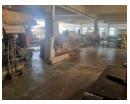

## Value-Packed Warehouse in Westmead!

Yes

Yes 160

Discover unbeatable value with our offering of two side-by-side units totaling 1036sqm in Westmead. Here's why it's a must-see:

Great Value: At only R40 per sqm, you get more bang for your buck, making it an economical choice for your business.

Spacious Layout: Comprising of two units - 676sqm and 360sqm respectively - operating seamlessly as one, providing ample space for your operations.

Power Supply: Equipped with 100 and 60 amps of power respectively, ensuring your business has the necessary electrical capacity.

Prime Location: Conveniently situated on the first floor along Westmead's busiest road, offering maximum visibility and exposure for your business.

Yes

Easy Access: Enjoy hassle-free access to major freeways, facilitating smooth transportation of goods and materials.

## Features

Zoning Industrial

| Interior         |
|------------------|
| Air Conditioning |
| Power 3 Phase    |
| Power Amps       |

Exterior Security **Sizes** Floor Size

1,036m<sup>2</sup>